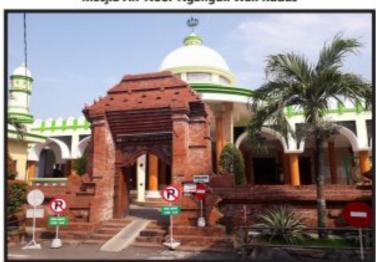

#### Masjid Bersejarah An-Noor Nganguk Wali Kudus

Masjid An-Noor Nganguk Wali merupakan masjid bersejarah dengan arsitektural kemasjidan yang serupa dengan keberadaannya di zaman pertumbuhan Islam awal dimulai dari Demak Bintoro. Masjid

https://info-muria.murianews.com/vega-maarijil-ula/282897/sejarahmasjid-wali-loram-kudus-yang-didirikan-sultan-hadlirin

Nganguk Wali ini pembangunannya searah waktu pembangunan masjid kuno-kuno Jawa di awal pembangunannya. Abad ke 15 dan Abad ke-16 merupakan fase-fase banyak berdirinya masjid-masjid di Jawa pasca keruntuhan Kerajaan Majapahit. Meskipun tidak diketahui secara seksama pembangunan Masjid An-Noor Nganguk Wali Kudus, namun masjid ini berhugungan erat dengan Kyai Telingsing, seorang Cina Muslim teman dari Kanjeng Sunan Kudus. Masjid An-Noor Nganguk Wali Kudus sudah tercatat secara administratif pada website Direktorat Urusan Agama Islam dan Pembinaan Syariah Direktorat Jenderal Bimbingan Masyarakat Islam Kementerian Agama Republik Indonesia dengan alamat virtual http://www.simas.kemenag.go.id/pada Nomor Identitas Masjid: 01.4.14.19.02.000057 beralamat di Ji. Tanjung Nganguk wali Kramat Kota Kudus.

Gambar. 5 Masjid An-Noor Nganguk Wali Kudus