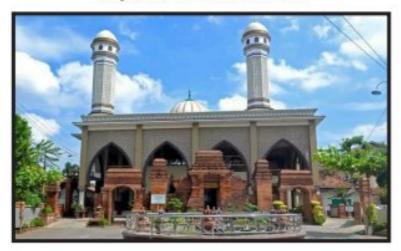

# Masjid Bersejarah At-Taqwa Loram Kulon Kudus

Masjid At-Taqwa Loram Kulon merupakan bagian dari Masjid Bersejarah di Kota Kudus. Masjid At-Taqwa atau yang lebih dikenal sebagai Masjid Wali Loram Kulon tercatat berdiri pada tahun 1597 M.

Masjid Wali didirikan oleh oleh Sultan Hadlirin, suami penguasa Jepara Ratu Kalinyamat.<sup>8</sup> Bentang sejarah berdirinya Masjid Wali Loram Kulon ini tidak bisa dilepaskan dari proses penyebaran Islam di Kota Kudus. Arsitektur masjid ini juga menjadi sebuah penanda hakiki bahwa ditinjau aspek teori difusi dalam kebudayaan, representasi Gapura Padureksan di bagian depan masjid mengikuti arsitektural Masjid Menara Kudus dengan bangunan menara yang menyerupai Candi Bentar peninggalan dari Kerajaan Majapahit di Jawa Timur, Masjid Wali Loram Kulo tercatat dalam website Direktorat Urusan Agama Islam dan Pembinaan Syariah Direktorat Jenderal Bimbingan Masyarakat Islam Kementerian Agama Republik Indonesia dengan alamat virtual http://www.simas.kemenag.go.id/ pada Nomor Identitas Masjid: 01.4.14.19.03.000047 beralamat di Desa Loram Kulon RT 07 RW 04 Jati Kudus

Gambar, 4 Masjid Wali Loram Kulon Jati Kudus