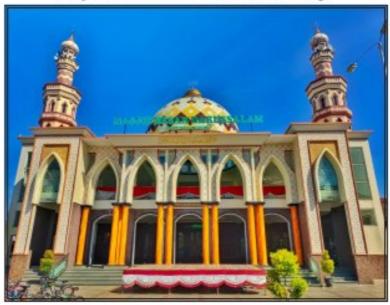

dibalut dengan gula pasir. Selain itu juga ada Jenang Blondo yaitu jenang yang dibuat dari minyak Blondo.

Pertumbuhan yang cukup tinggi dan aspek wisata pengembangan Usaha Mikro Kecil Menengah (UMKM) di Kecamatan Kaliwungu, hal tersebut juga berjalan simetris dengan pertumbuhan keagamaan yang berkembang di dalamnya, 79 masjid berada di bawah administrasi kelembagaan Kecamatan Kaliwungu. Jumlah ini tertuang secara faktual dalam laman website Direktorat Urusan Agama Islam dan Pembinaan Syariah Direktorat Jenderal Bimbingan Masyarakat Islam Kementerian Agama Republik Indonesia dengan alamat virtual http://www.simas.kemenag.go.id/. Dari 79 data masjid yang tercakup sistem infromasi Kementerian Agama Republik Indonesia tersebut, salah satu masjid tercatat sebagai Masjid Besar Kecamatan Kaliwungu dengan nama Masjid Besar Darussalam yang terletak di Dukuh Jetak Desa Kedungdowo RT 05 RW 04 Kaliwungu Kudus pada status Nomor Identitas Masjid 01.3.14.19.01.000067.

Gambar 1 Masjid Besar Darussalam Kecamatan Kaliwungu