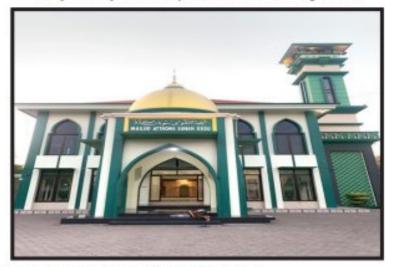

dibalut dengan gula pasir. Selain itu juga ada Jenang Blondo yaitu jenang yang dibuat dari minyak Blondo.

Pertumbuhan yang cukup tinggi dan aspek wisata pengembangan Usaha Mikro Kecil Menengah (UMKM) di Kecamatan Kaliwungu, hal tersebut juga berjalan simetris dengan pertumbuhan keagamaan yang berkembang di dalamnya, 79 masjid berada di bawah administrasi kelembagaan Kecamatan Kaliwungu. Jumlah ini tertuang secara faktual dalam laman website Direktorat Urusan Agama Islam dan Pembinaan Syariah Direktorat Jenderal Bimbingan Masyarakat Islam Kementerian Agama Republik Indonesia dengan alamat virtual http://www.simas.kemenag.go.id/. Dari 79 data masjid yang tercakup sistem infromasi Kementerian Agama Republik Indonesia tersebut, salah satu masjid tercatat sebagai Masjid Besar Kecamatan Kaliwungu dengan nama Masjid Besar Darussalam yang terletak di Dukuh Jetak Desa Kedungdowo RT 05 RW 04 Kaliwungu Kudus pada status Nomor Identitas Masjid 01.3.14.19.01.000067.

Gambar 1 Masjid Besar Darussalam Kecamatan Kaliwungu