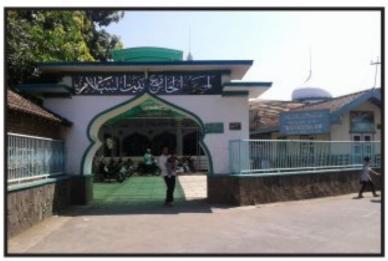

# 11. Masjid Bersejarah Baitussalam Kauman Jekulo Kudus

Masjid Baitussalam Kauman Jekulo adalah masjid bersejarah di Kecamatan Jekulo. Masjid ini berada di Pusat Pendidikan Masyarakat tepatnya di Kauman Jekulo. Melalui masjid ini, proses pendidikan keagamaan terhadap masyarakat di Kecamatan Jekulo secara khusus

https://suaranahdliyin.com/masjid-asy-syarif-1-padurenan-tiga-kali-beritanda-situasi-bangsa-17534. Diakses pada, 8 November 2023.

dan Masyarakat Kudus secara umum dilaksanakan. Pada status inilah Masjid Baitussalam Kauman Jekulo masuk dalam cakupan Masjid Bersejarah. Sebagaimana pula keberadaan masjid ini sangat terkait dengan pendirinya, Embah Abdul Jalil murid dari Kanjeng Sunan Muria, orang tua dari Embah Sewonegoro. Periodisasi pembangunan masjid ini berlangsung di Abad ke-16, direntang tahun 1579 M.

Masjid Baitussalam Kauman Jekulo secara administratif tercatat pada website Direktorat Urusan Agama Islam dan Pembinaan Syariah Direktorat Jenderal Bimbingan Masyarakat Islam Kementerian Agama Republik Indonesia dengan alamat virtual http://www.simas.kemenag. go.id/ pada Nomor Identitas Masjid: 01.4.14.19.06.000001 beralamat di Jekulo Kauman. Dalam perjalanan waktu, karena posisi masjid yang strategis berada di tempat pemukinan warga, maka intensitas kegiatan masjid ini sangat tampak nyata sampai detik ini.