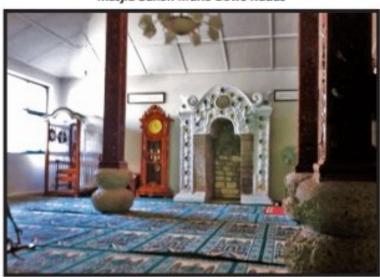

#### Masjid Bersejarah An-Noor Nganguk Wali Kudus

Masjid An-Noor Nganguk Wali merupakan masjid bersejarah dengan arsitektural kemasjidan yang serupa dengan keberadaannya di zaman pertumbuhan Islam awal dimulai dari Demak Bintoro. Masjid

https://info-muria.murianews.com/vega-maarijil-ula/282897/sejarahmasjid-wali-loram-kudus-yang-didirikan-sultan-hadlirin

Nganguk Wali ini pembangunannya searah waktu pembangunan masjid kuno-kuno Jawa di awal pembangunannya. Abad ke 15 dan Abad ke-16 merupakan fase-fase banyak berdirinya masjid-masjid di Jawa pasca keruntuhan Kerajaan Majapahit. Meskipun tidak diketahui secara seksama pembangunan Masjid An-Noor Nganguk Wali Kudus, namun masjid ini berhugungan erat dengan Kyai Telingsing, seorang Cina Muslim teman dari Kanjeng Sunan Kudus. Masjid An-Noor Nganguk Wali Kudus sudah tercatat secara administratif pada website Direktorat Urusan Agama Islam dan Pembinaan Syariah Direktorat Jenderal Bimbingan Masyarakat Islam Kementerian Agama Republik Indonesia dengan alamat virtual http://www.simas.kemenag.go.id/pada Nomor Identitas Masjid: 01.4.14.19.02.000057 beralamat di Ji. Tanjung Nganguk wali Kramat Kota Kudus.

Gambar. 5 Masjid An-Noor Nganguk Wali Kudus