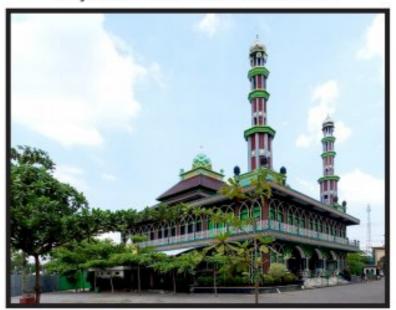

# Masjid Bersejarah Menara (Al-Aqsha) Kudus

Masjid Al-Aqsha atau lebih dikenal dalam imajinasi publik dengan Masjid Menara Kudus adalah masjid bersejarah dalam lintasan penyebaran Islam di Kota Kudus. Sejarah pertumbuhan agama Islam di Kudus merupakan salah satu unsur yang mengisi keberislaman masyarakat Jawa. Pertumbuhan agama Islam yang pesat dan harmoni masyarakat yang tercipta menunjukkan keramahan penyebaran agama Islam di wilayah Kudus. Bukti lain yang dapat dianalisa sebagai kekuatan pertumbuhan agama Islam di wilayah Kudus adalah bangunan Masjid Menara Kudus yang telah dibangun pada abad ke-16 tepatnya tahun 1549 M. Harmoni daerah Kudus dengan pertumbuhan budaya

keislaman masyarakatnya diapresiasi sepenuhnya oleh Lombard. Salah seorang ahli dari Perancis ini menjelaskan dalam karyanya bahwa Kota Kudus yang namanya mengacu kepada al-Quds (nama Arab untuk Yerussalem) merupakan kota keagamaan, kota suci, dan mempunyai masjid yang besar lagi indah.7 Keindahan yang muncul dari Kota Kudus ini sampai saat ini masih lestari dan menjadi icon utama masyarakat Kabupaten Kudus, Penyebutan Kota Kudus dengan istilah al-Quds, kota suci sebagaimana disampaikan oleh Lombard terikat pula dengan guru-guru rohaniah yang membantu penguasa-penguasa Demak dalam usaha mereka menyebarkan agama Islam. Sunan Kudus merupakan tokoh sentral pengembangan keagaamaan masyarakat Kudus, Sunan Kudus bermukim di Kudus tepatnya di daerah Kauman dan mendirikan Masjid al-Aqsa atau Masjid al-Manar dan terkenal dengan nama Masjid Menara Kudus pada tahun 1549 M. Masjid ini berbentuk unik, karena memiliki menara yang serupa bangunan candi.

Gambar, 2 Masjid Menara (Al-Agsha) Kota Kudus

5

Denys Lombard, Nusa Jawa: Silang Budaya Jaringan Asia, Jilid, II, terj., Winarsih Partaningrat Arifin, dkk., (Jakarta: Gramedia, 2005), hlm. 54.