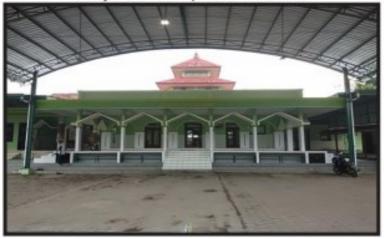

dibalut dengan gula pasir. Selain itu juga ada Jenang Blondo yaitu jenang yang dibuat dari minyak Blondo.

Pertumbuhan yang cukup tinggi dan aspek wisata pengembangan Usaha Mikro Kecil Menengah (UMKM) di Kecamatan Kaliwungu, hal tersebut juga berjalan simetris dengan pertumbuhan keagamaan yang berkembang di dalamnya, 79 masjid berada di bawah administrasi kelembagaan Kecamatan Kaliwungu. Jumlah ini tertuang secara faktual dalam laman website Direktorat Urusan Agama Islam dan Pembinaan Syariah Direktorat Jenderal Bimbingan Masyarakat Islam Kementerian Agama Republik Indonesia dengan alamat virtual http://www.simas.kemenag.go.id/. Dari 79 data masjid yang tercakup sistem infromasi Kementerian Agama Republik Indonesia tersebut, salah satu masjid tercatat sebagai Masjid Besar Kecamatan Kaliwungu dengan nama Masjid Besar Darussalam yang terletak di Dukuh Jetak Desa Kedungdowo RT 05 RW 04 Kaliwungu Kudus pada status Nomor Identitas Masjid 01.3.14.19.01.000067.

Gambar 1 Masjid Besar Darussalam Kecamatan Kaliwungu