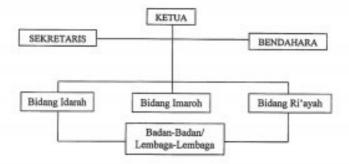

anisasian pengurus harus jelas dan mengikut sertakan jamaah secara lebih luas dalam batas keahlian dan kemampuannya;
- Tugas masjid secara umum sekurang-kurangnya adalah :
  - Pembinaan Organisasi dan Administrasi atau idarah. Tugasnya meliputi masalah organisasi, kepengurusan, personalia, perencanaan, sarana (perlengkapan), administrasi keuangan dan semuanya.
  - b. Pembinaan kemakmuran atau imarah. Tugasnya meliputi masalah pembinaan peribadatan, pembinaan pendidikan formal (baik pendidikan agama maupun pendidikan umum), pendidikan luar sekolah, majelis taklim, pembinaan remaja, wanita, perpustakaan, taman kanak-kanak peringatan hari besar Islam, peringatan hari besar nasional dan pembinaan ibadah sosial.



 Susunan struktur organisasi pengurus masjid sekurang-kurangnya terdiri atas :



### C. ADMINISTRASI

- Administrasi Masjid adalah kegiatan mencatat dan mendokumentasikan pekerjaan untuk mengetahui secara pasti pekerjaan dan keadaan yang sedang berjalan dan akan dilakukan, mengevaluasi kemajuan serta sejarah perkembangan masjid.
- 2. Tujuan Administrasi Masjid adalah:
  - a. Masjid terawat dengan baik dan selalu bersih;
  - Roda organisasi dan administrasi masjid berjalan lancar;
  - c. Peribadatan terlaksanakan dengan baik;
  - d. Program pendidikan dan sosial berhasil sebagaimana direncanakan.
- 3. Administrasi Jamaah adalah pencatatan data jamaah tetap dan tidak tetap yang tinggal disekitar masjid dan secara tetap ataupun sewaktu-waktu datang ke masjid baik dalam kegiatan shalat rawatib atau shalat jum'at. Administrasi jamaah memuat data kehadiran, jumlah jamaah,