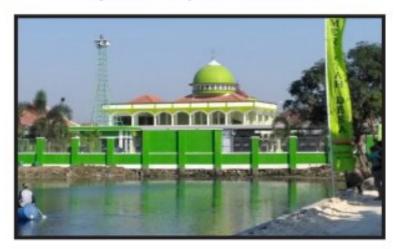

# Masjid Bersejarah Al-Makmur Jepang Kudus

Wilayah Nusantara khususnya Jawa, pada abad XV-XVI merupakan wilayah yang sedang mengalami peralihan kekuasaan dari zaman Hindu-Budha ke zaman Islam. Pada masa itu, kerajaan-kerajaan banyak meninggalkan bangunan yang berupa masjid seperti halnya

pada zaman kerajaan Hindu-Budha banyak meninggalkan bangunan suci berupa candi, petirtaan, dan lain-lain. Melihat Masjid Wali Desa Jepang atau masyarakat lebih mengenalnya dengan istilah Masjid Al-Ma'mur tidak bisa dilepaskan dengan bangunan-bangunan yang terdapat di sekitarnya.

Salah satu bangunan yang menjadi unsur kesatuan dari Masjid Wali adalah Gapura Padureksan, Menganalisis dari aspek genealogi arsitektur masjid, Masjid Wali Al-Ma'mur Desa Jepang tercatat berjalanan dengan waktu berdirinya Masjid Menara Kudus, yakni Abad ke-16 pada Tahun 1589 M. Pendirian Masjid Wali Al-Makmur Jepang sangat lekat dengan ketokohan Adipati Haryo Jipang yang berasal dari daerah Jipang Panolan, Blora, murid kinasih Kanjeng Sunan Kudus. Masjid ini tercatat secara administratif pada website Direktorat Urusan Agama Islam dan Pembinaan Syariah Direktorat Jenderal Bimbingan Masyarakat Islam Kementerian Agama Republik Indonesia dengan alamat virtual http://www.simas.kemenag.go.id/ pada Nomor Identitas Masjid: 01.4.14.19.05.000039 beralamat di Jl. Suryakusumo Jepang Mejoba Kudus.