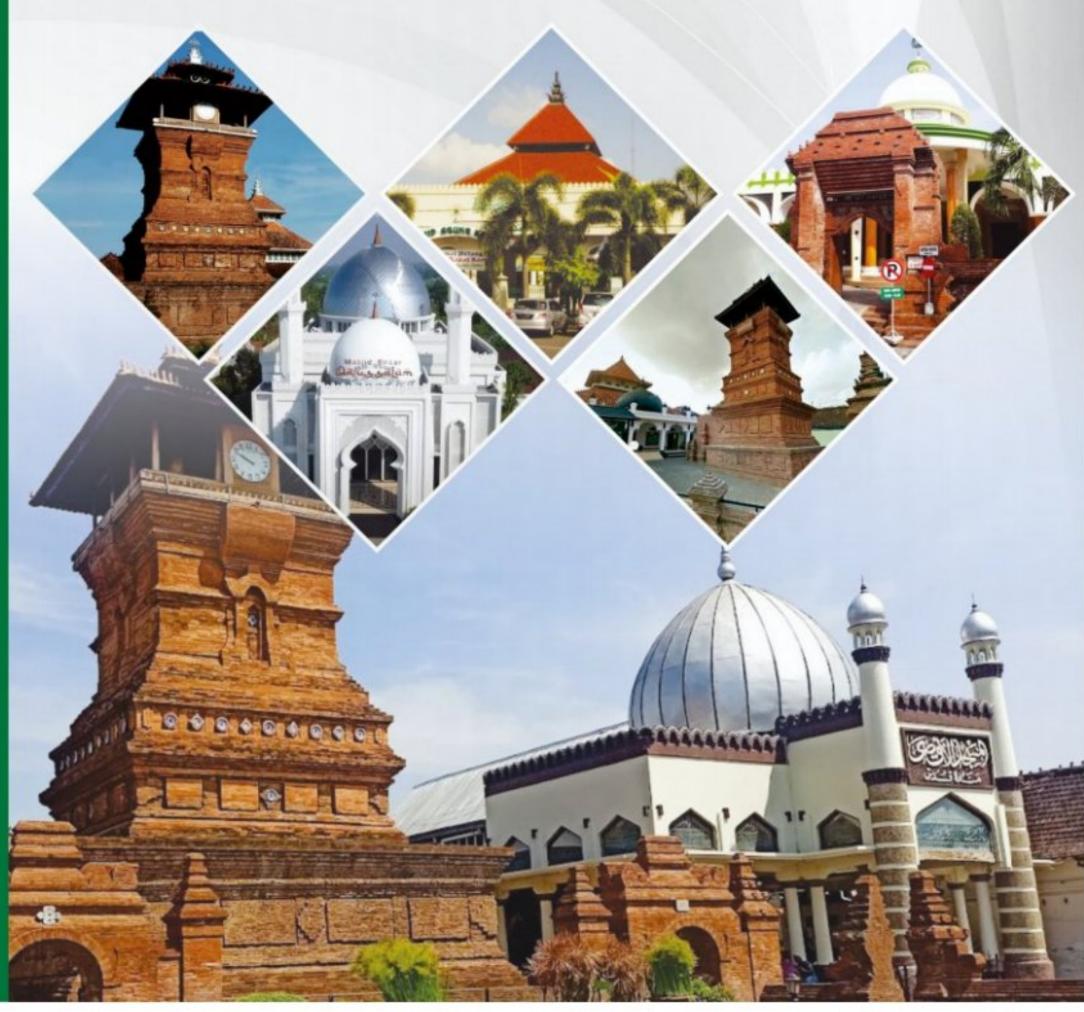

# Masjid Bersejarah Menara (Al-Aqsha) Kudus

Masjid Al-Aqsha atau lebih dikenal dalam imajinasi publik dengan Masjid Menara Kudus adalah masjid bersejarah dalam lintasan penyebaran Islam di Kota Kudus. Sejarah pertumbuhan agama Islam di Kudus merupakan salah satu unsur yang mengisi keberislaman masyarakat Jawa. Pertumbuhan agama Islam yang pesat dan harmoni masyarakat yang tercipta menunjukkan keramahan penyebaran agama Islam di wilayah Kudus. Bukti lain yang dapat dianalisa sebagai kekuatan pertumbuhan agama Islam di wilayah Kudus adalah bangunan Masjid Menara Kudus yang telah dibangun pada abad ke-16 tepatnya tahun 1549 M. Harmoni daerah Kudus dengan pertumbuhan budaya

keislaman masyarakatnya diapresiasi sepenuhnya oleh Lombard. Salah seorang ahli dari Perancis ini menjelaskan dalam karyanya bahwa Kota Kudus yang namanya mengacu kepada al-Quds (nama Arab untuk Yerussalem) merupakan kota keagamaan, kota suci, dan mempunyai masjid yang besar lagi indah.7 Keindahan yang muncul dari Kota Kudus ini sampai saat ini masih lestari dan menjadi icon utama masyarakat Kabupaten Kudus, Penyebutan Kota Kudus dengan istilah al-Quds, kota suci sebagaimana disampaikan oleh Lombard terikat pula dengan guru-guru rohaniah yang membantu penguasa-penguasa Demak dalam usaha mereka menyebarkan agama Islam. Sunan Kudus merupakan tokoh sentral pengembangan keagaamaan masyarakat Kudus, Sunan Kudus bermukim di Kudus tepatnya di daerah Kauman dan mendirikan Masjid al-Aqsa atau Masjid al-Manar dan terkenal dengan nama Masjid Menara Kudus pada tahun 1549 M. Masjid ini berbentuk unik, karena memiliki menara yang serupa bangunan candi.

Gambar, 2 Masjid Menara (Al-Agsha) Kota Kudus

5

Denys Lombard, Nusa Jawa: Silang Budaya Jaringan Asia, Jilid, II, terj., Winarsih Partaningrat Arifin, dkk., (Jakarta: Gramedia, 2005), hlm. 54.