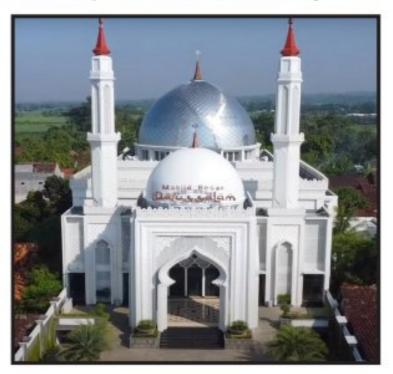

# Masjid Bersejarah Menara (Al-Aqsha) Kudus

Masjid Al-Aqsha atau lebih dikenal dalam imajinasi publik dengan Masjid Menara Kudus adalah masjid bersejarah dalam lintasan penyebaran Islam di Kota Kudus. Sejarah pertumbuhan agama Islam di Kudus merupakan salah satu unsur yang mengisi keberislaman masyarakat Jawa. Pertumbuhan agama Islam yang pesat dan harmoni masyarakat yang tercipta menunjukkan keramahan penyebaran agama Islam di wilayah Kudus. Bukti lain yang dapat dianalisa sebagai kekuatan pertumbuhan agama Islam di wilayah Kudus adalah bangunan Masjid Menara Kudus yang telah dibangun pada abad ke-16 tepatnya tahun 1549 M. Harmoni daerah Kudus dengan pertumbuhan budaya

keislaman masyarakatnya diapresiasi sepenuhnya oleh Lombard. Salah seorang ahli dari Perancis ini menjelaskan dalam karyanya bahwa Kota Kudus yang namanya mengacu kepada al-Quds (nama Arab untuk Yerussalem) merupakan kota keagamaan, kota suci, dan mempunyai masjid yang besar lagi indah.7 Keindahan yang muncul dari Kota Kudus ini sampai saat ini masih lestari dan menjadi icon utama masyarakat Kabupaten Kudus, Penyebutan Kota Kudus dengan istilah al-Quds, kota suci sebagaimana disampaikan oleh Lombard terikat pula dengan guru-guru rohaniah yang membantu penguasa-penguasa Demak dalam usaha mereka menyebarkan agama Islam. Sunan Kudus merupakan tokoh sentral pengembangan keagaamaan masyarakat Kudus, Sunan Kudus bermukim di Kudus tepatnya di daerah Kauman dan mendirikan Masjid al-Aqsa atau Masjid al-Manar dan terkenal dengan nama Masjid Menara Kudus pada tahun 1549 M. Masjid ini berbentuk unik, karena memiliki menara yang serupa bangunan candi.

Gambar, 2 Masjid Menara (Al-Agsha) Kota Kudus

5

Denys Lombard, Nusa Jawa: Silang Budaya Jaringan Asia, Jilid, II, terj., Winarsih Partaningrat Arifin, dkk., (Jakarta: Gramedia, 2005), hlm. 54.