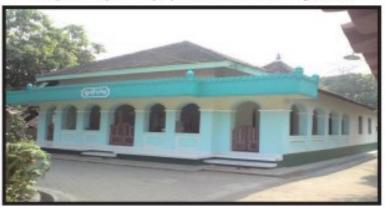

Akses strategis yang dimiliki oleh Kecamatan Kota, posisi tersebut juga mendudukkan wilayahnya sebagai pusat dari kegiatan keagamaan yang berjalan di Kabupatenn Kudus secara keseluruhan. Bertempatnya Masjid Agung Kota Kudus dan Masjid Bersejarah Menara Kudus, keduanya menunjukkan posisi sentral Kecamatan Kota dalam cakupan administrasi kecamatan di Kabupaten Kudus. Dalam cakupan yang lebih luas pula, 130 masjid berdiri dan menjadi pusat-pusat penyiaran dakwah dan keagamaan Islam di Kecamatan Kota. Secara seksama pula, posisi-posisi kemasjidan yang terdapat di Kecamatan Kota, keberadaannya telah tercantum pada laman website Direktorat Urusan Agama Islam dan Pembinaan Syariah Direktorat Jenderal Bimbingan Masyarakat Islam Kementerian Agama Republik Indonesia dengan alamat virtual http://www.simas.kemenag.go.id/. Selain kedua masjid representatif atas kebudayaan dan keagamaan yang berkembang di Kota Kudus, satu masjid juga tercatat sebagai Masjid Besar Kecamatan Kota, yaitu Masjid Besar Al-Hamidiyah yang beralamat di Jl. HOS. Cokroaminoto Mlati Lor Kota Kudus dan bernomor | dentitas Masjid 01.3.14.19.02.000082.

Badan Pusat Statistik, Kabupaten Kudus dalam Angka 2023, 173.

Gambar 1. Masjid Besar Al-Hamidiyah Kecamatan Kota