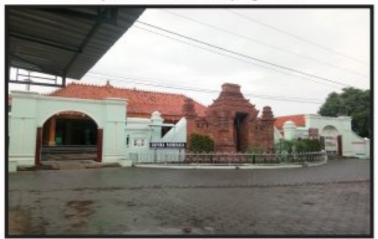

# Masjid Bersejarah Menara (Al-Aqsha) Kudus

Masjid Al-Aqsha atau lebih dikenal dalam imajinasi publik dengan Masjid Menara Kudus adalah masjid bersejarah dalam lintasan penyebaran Islam di Kota Kudus. Sejarah pertumbuhan agama Islam di Kudus merupakan salah satu unsur yang mengisi keberislaman masyarakat Jawa. Pertumbuhan agama Islam yang pesat dan harmoni masyarakat yang tercipta menunjukkan keramahan penyebaran agama Islam di wilayah Kudus. Bukti lain yang dapat dianalisa sebagai kekuatan pertumbuhan agama Islam di wilayah Kudus adalah bangunan Masjid Menara Kudus yang telah dibangun pada abad ke-16 tepatnya tahun 1549 M. Harmoni daerah Kudus dengan pertumbuhan budaya

keislaman masyarakatnya diapresiasi sepenuhnya oleh Lombard. Salah seorang ahli dari Perancis ini menjelaskan dalam karyanya bahwa Kota Kudus yang namanya mengacu kepada al-Quds (nama Arab untuk Yerussalem) merupakan kota keagamaan, kota suci, dan mempunyai masjid yang besar lagi indah.7 Keindahan yang muncul dari Kota Kudus ini sampai saat ini masih lestari dan menjadi icon utama masyarakat Kabupaten Kudus, Penyebutan Kota Kudus dengan istilah al-Quds, kota suci sebagaimana disampaikan oleh Lombard terikat pula dengan guru-guru rohaniah yang membantu penguasa-penguasa Demak dalam usaha mereka menyebarkan agama Islam. Sunan Kudus merupakan tokoh sentral pengembangan keagaamaan masyarakat Kudus, Sunan Kudus bermukim di Kudus tepatnya di daerah Kauman dan mendirikan Masjid al-Aqsa atau Masjid al-Manar dan terkenal dengan nama Masjid Menara Kudus pada tahun 1549 M. Masjid ini berbentuk unik, karena memiliki menara yang serupa bangunan candi.

Gambar, 2 Masjid Menara (Al-Agsha) Kota Kudus

5

Denys Lombard, Nusa Jawa: Silang Budaya Jaringan Asia, Jilid, II, terj., Winarsih Partaningrat Arifin, dkk., (Jakarta: Gramedia, 2005), hlm. 54.