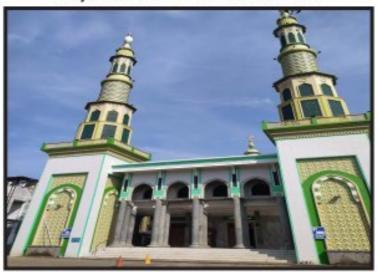

# Masjid Bersejarah Menara (Al-Aqsha) Kudus

Masjid Al-Aqsha atau lebih dikenal dalam imajinasi publik dengan Masjid Menara Kudus adalah masjid bersejarah dalam lintasan penyebaran Islam di Kota Kudus. Sejarah pertumbuhan agama Islam di Kudus merupakan salah satu unsur yang mengisi keberislaman masyarakat Jawa. Pertumbuhan agama Islam yang pesat dan harmoni masyarakat yang tercipta menunjukkan keramahan penyebaran agama Islam di wilayah Kudus. Bukti lain yang dapat dianalisa sebagai kekuatan pertumbuhan agama Islam di wilayah Kudus adalah bangunan Masjid Menara Kudus yang telah dibangun pada abad ke-16 tepatnya tahun 1549 M. Harmoni daerah Kudus dengan pertumbuhan budaya

keislaman masyarakatnya diapresiasi sepenuhnya oleh Lombard. Salah seorang ahli dari Perancis ini menjelaskan dalam karyanya bahwa Kota Kudus yang namanya mengacu kepada al-Quds (nama Arab untuk Yerussalem) merupakan kota keagamaan, kota suci, dan mempunyai masjid yang besar lagi indah.7 Keindahan yang muncul dari Kota Kudus ini sampai saat ini masih lestari dan menjadi icon utama masyarakat Kabupaten Kudus, Penyebutan Kota Kudus dengan istilah al-Quds, kota suci sebagaimana disampaikan oleh Lombard terikat pula dengan guru-guru rohaniah yang membantu penguasa-penguasa Demak dalam usaha mereka menyebarkan agama Islam. Sunan Kudus merupakan tokoh sentral pengembangan keagaamaan masyarakat Kudus, Sunan Kudus bermukim di Kudus tepatnya di daerah Kauman dan mendirikan Masjid al-Aqsa atau Masjid al-Manar dan terkenal dengan nama Masjid Menara Kudus pada tahun 1549 M. Masjid ini berbentuk unik, karena memiliki menara yang serupa bangunan candi.

Gambar, 2 Masjid Menara (Al-Agsha) Kota Kudus

5

Denys Lombard, Nusa Jawa: Silang Budaya Jaringan Asia, Jilid, II, terj., Winarsih Partaningrat Arifin, dkk., (Jakarta: Gramedia, 2005), hlm. 54.