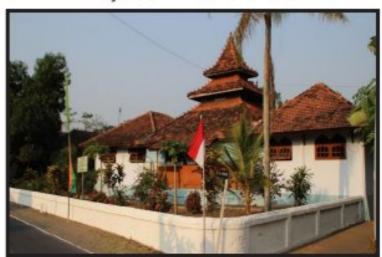

### 4. Masjid Bersejarah Makam Sunan Muria Dawe

Lintasan sejarah keagamaan Kota Kudus tentu tidak bisa dilepaskan dari wali yang telah dikebumikan di Kota Santri ini. Sebagaimana di kawasan Kauman Menara Kudus bertempat Makam Sunan Kudus dan Masjid Menara, selanjutnya menetap di dataran atas Bukit Muria tepatnya di Desa Colo Makam Sunan Muria atau lebih dikenal dengan Raden Said. Tepat di pelataran depan dari makam ini terdapat Masjid Bersejarah Sunan Muria sebagai tempat beliau beribadah dan berdakwah. Secara administratif masjid ini tercatat pada website Direktorat Urusan Agama Islam dan Pembinaan Syariah Direktorat Jenderal Bimbingan Masyarakat Islam Kementerian Agama Republik Indonesia dengan alamat virtual http://www.simas.kemenag.go.id/ pada Nomor Identitas Masjid: 01.5.14.19.09.000097 beralamat di Colo Dawe Kudus.

Gambar. 3 Masjid Sunan Muria Dawe Kudus